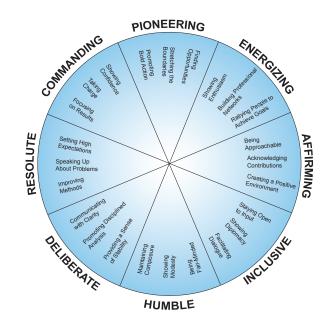

## The Profile

The Everything DiSC 363 for Leaders Profile is a 22-page report that helps participants deepen their understanding of their own leadership style based on their DiSC® style. Participants learn the Eight Approaches to Effective Leadership while examining how colleagues perceive their performance against these approaches. Participants discover their greatest strengths as a leader and receive in-depth information and concrete strategies for improving