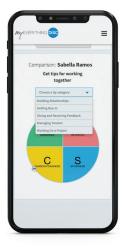

#### **Comparison Reports**

Inspire effective collaboration with Comparison Reports. Any two participants can explore their similarities and differences, potential challenges in working together, and practical tips for improving their working relationship.