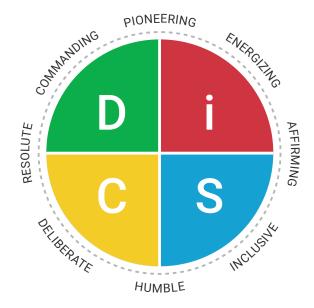

# **Everything DiSC Work of Leaders focuses on:**

- · A simple, compelling model of leadership
- Personalized insights to leverage strengths and overcome challenges
- · A clear path for improvement

# The Profile

The Everything DiSC Work of Leaders Profile provides detailed feedback based on the Vision, Alignment, and Execution framework and the three drivers associated with each step. In this 23-page profile, participants will:

- Craft a Vision through exploration, boldness, and testing assumptions
- · Build Alignment through clarity, dialog, and inspiration
- Champion Execution through momentum, structure, and feedback

The profile may be used on its own or with the companion facilitation; sold separately.